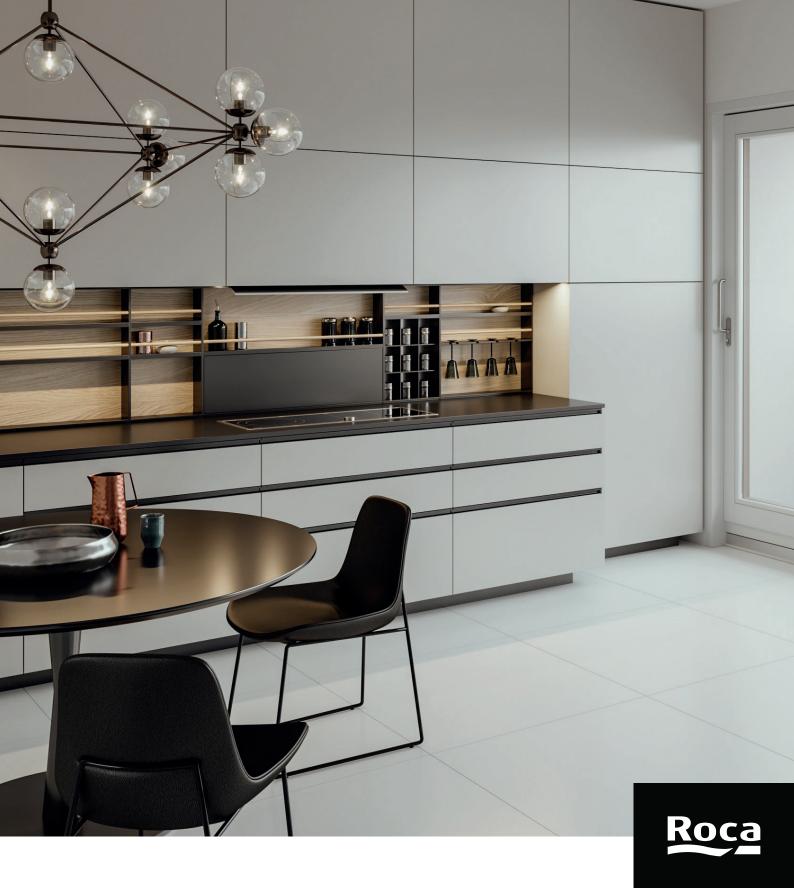

## Nordico

As simple as it gets. A bright white glazed porcelain tile that adds dimension and clarity to any abode. Our Nordico collection is composed of three sizes as well as a polished and unpolished finish, providing a crisp ambience that will leave you feeling fresh and serene.